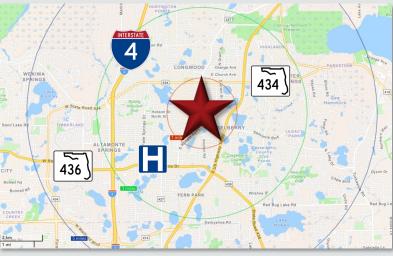

## LOCATION DETAILS

Conveniently located on South Ronald Reagan Boulevard (CR 427), just west of US 17-92, with an average traffic count of 26,000 cars per day.

Adjacent to Alta Trilogy, a 244-unit luxury apartment complex scheduled to be completed later this year. Across the street from Lyman High School and Alta Cypress Apartments (342 units) on Dog Track Road. Surrounded by a mix of industrial and commercial sites, with new apartments nearby. Less than 3 miles from I-4, and less than a 5-minute drive to/from SR 434 and SR 436.