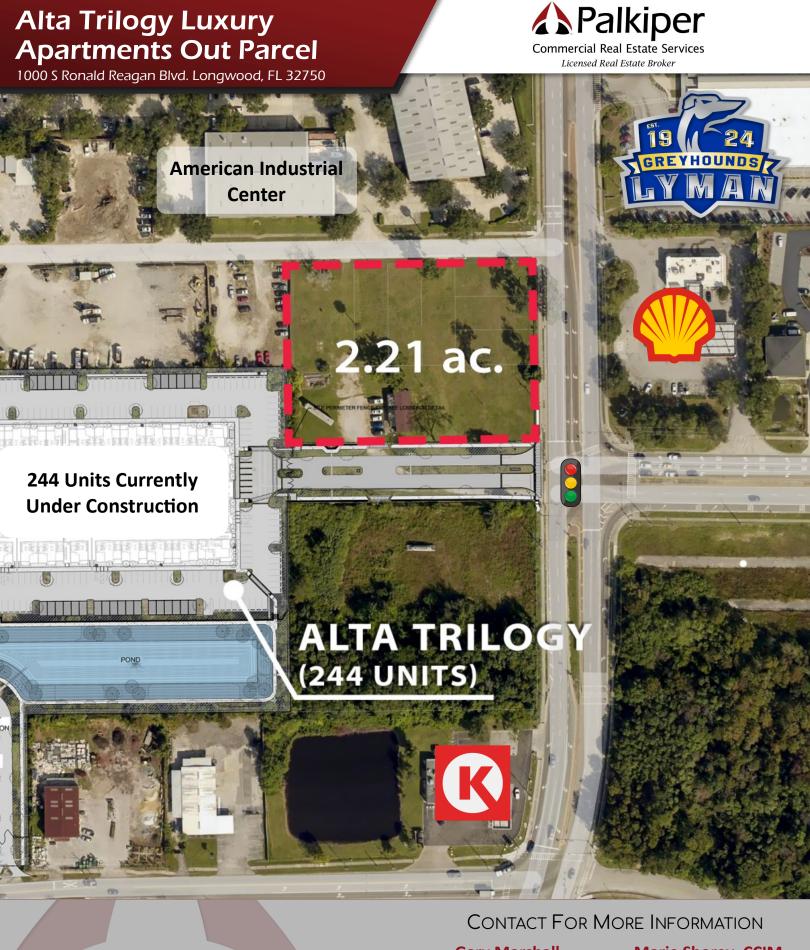

## LOCATION DETAILS

Conveniently located on South Ronald Reagan Boulevard (CR 427), just west of US 17-92, with an average traffic count of 26,000 cars per day.

Adjacent to Alta Trilogy, a 244-unit luxury apartment complex scheduled to be completed later this year. Across the street from Lyman High School and Alta Cypress Apartments (342 units) on Dog Track Road. Surrounded by a mix of industrial and commercial sites, with new apartments nearby. Less than 3 miles from I-4, and less than a 5-minute drive to/from SR 434 and SR 436.

## PROPERTY DETAILS

- \* ±2.21 Acres total at the corner of Ronald Reagan Blvd and Pineda St.
- Frontage: +260' on Ronald Reagan Blvd;
   +360' on Pineda St.
- Commercial zoning and FLU with the City of Longwood allows for many uses
- Leveled and mostly cleared