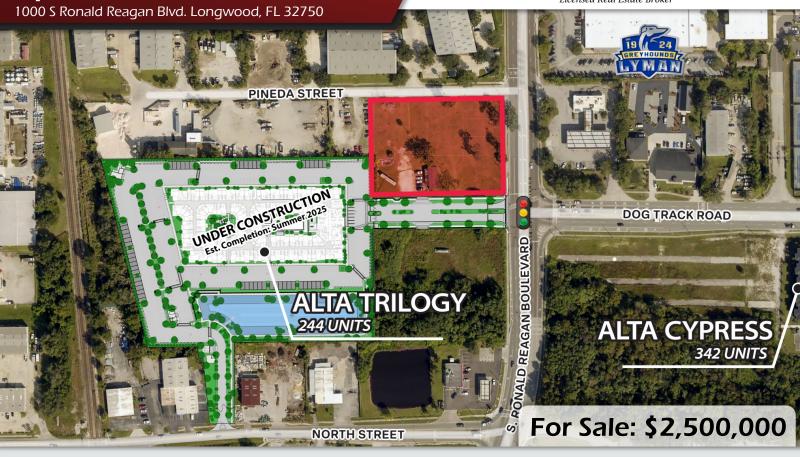

## LOCATION DETAILS

Conveniently located on South Ronald Reagan Boulevard (CR 427), just west of US 17-92, with an average traffic count of 26,000 cars per day.

Adjacent to Alta Trilogy, a 244-unit luxury apartment complex scheduled to be completed later this year. Across the street from Lyman High School and Alta Cypress Apartments (342 units) on Dog Track Road. Surrounded by a mix of industrial and commercial sites, with new apartments nearby. Less than 3 miles from I-4, and less than a 5-minute drive to/from SR 434 and SR 436.

## PROPERTY DETAILS

- \* ±2.21 Acres total at the corner of Ronald Reagan Blvd and Pineda St.
- Frontage: +260' on Ronald Reagan Blvd;
   +360' on Pineda St.
- Commercial zoning and FLU with the City of Longwood allows for many uses
- Leveled and mostly cleared